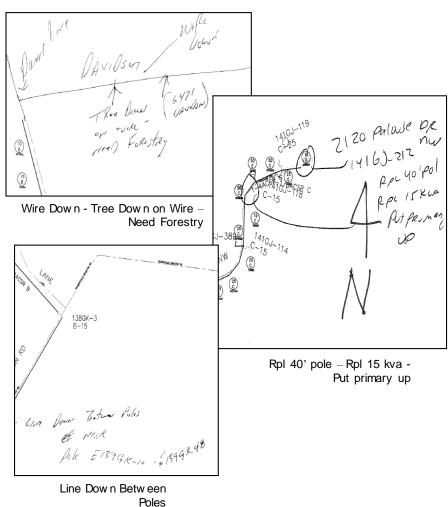

nsformation....

#### **Manual Process**















#### Overview of the Hazard Responder Mobile Application

The Hazard Responder Mobile Application Tool is a new mobile application that a Hazard Responder can use to work PowerOn Hazard orders using an iPhone.



Responders can easily see customer remarks, Order call information, and get directions







The four action panels allow for recording of crew needs, basic inventory, free form comments, and the attachment of two photos.







Inventory of damage can be easily documented and pictures taken to assist system operators with the restoration process





Damage information can be viewed by the dispatcher.







Mapping- After a Disaster

#### Ike, Irene, Sandy, ???



#### 2008 Storm Hurricane Ike

#### **Print Collected**





#### **TOUGHPAD FZ-G1 Spec. Highlights**



- Light Weight
- Rugged
- High Memory Capacity and Fast Processing Speed
- Built-in Camera
- Mobile Communication GPS, WiFi,4G LTE, Bluetooth
- Long Battery Life

#### Damage Assessment Circuit Map





**Damage Assessment Not Completed** 



Damage Assessment Completed - No Issue



Damage Assessment Completed - Repair Needed

#### **Damage Assessment Form**



#### **Damage Assessment Form**



#### What to DO?



#### Why Damage Assessment?



#### The Damage Dashboard?



#### Dashboard by Circuit



# 

### Thank You

Richard Koch

FirstEnergy

Office (330) 384-5912

kochr@firstenergycorp.com

## Questions Answers