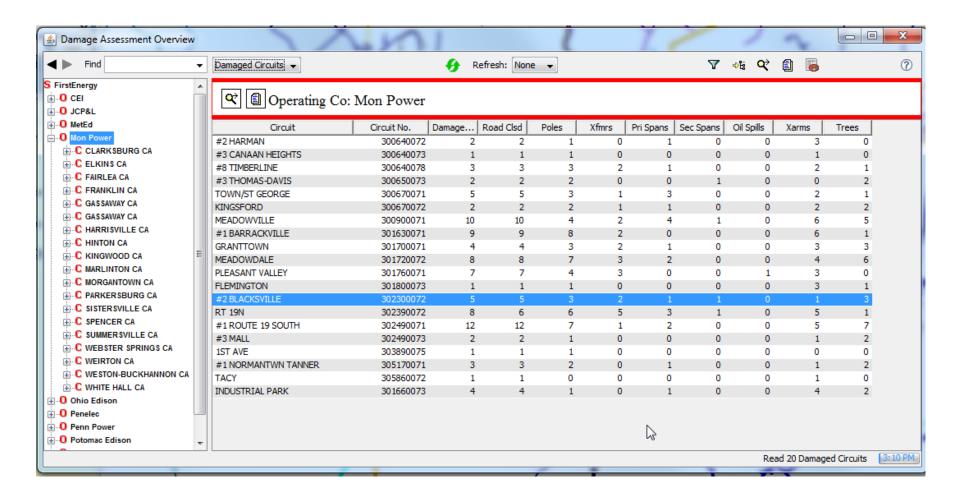

es taken to assist system operators with the restoration process





Damage information can be viewed by the dispatcher.







Mapping- After a Disaster

#### Ike, Irene, Sandy, ???



#### 2008 Storm Hurricane Ike

#### **Print Collected**





#### **TOUGHPAD FZ-G1 Spec. Highlights**



- Light Weight
- Rugged
- High Memory Capacity and Fast Processing Speed
- Built-in Camera
- Mobile Communication GPS, WiFi,4G LTE, Bluetooth
- Long Battery Life

#### Damage Assessment Circuit Map





**Damage Assessment Not Completed** 



Damage Assessment Completed - No Issue



Damage Assessment Completed - Repair Needed

#### **Damage Assessment Form**



#### **Damage Assessment Form**



#### What to DO?



#### Why Damage Assessment?



#### The Damage Dashboard?



#### Dashboard by Circuit



# 

### Thank You

Richard Koch

FirstEnergy

Office (330) 384-5912

kochr@firstenergycorp.com

## Questions Answers