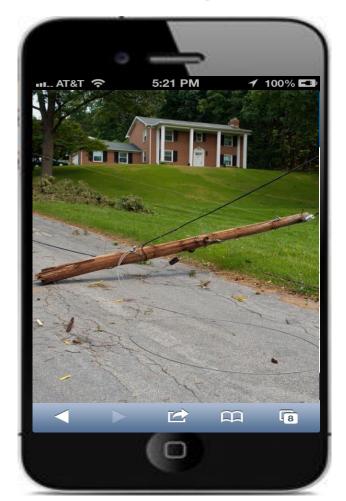

Inventory of damage can be easily documented and pictures taken to assist system operators with the restoration process

Damage information can be viewed by the dispatcher.

Mapping- After a Disaster