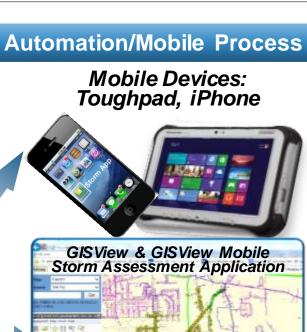

#### **TOUGHPAD FZ-G1 Spec. Highlights**

- Light Weight
- Rugged
- High Memory Capacity and Fast Processing Speed
- Built-in Camera
- Mobile Communication GPS, WiFi,4G LTE, Bluetooth
- Long Battery Life