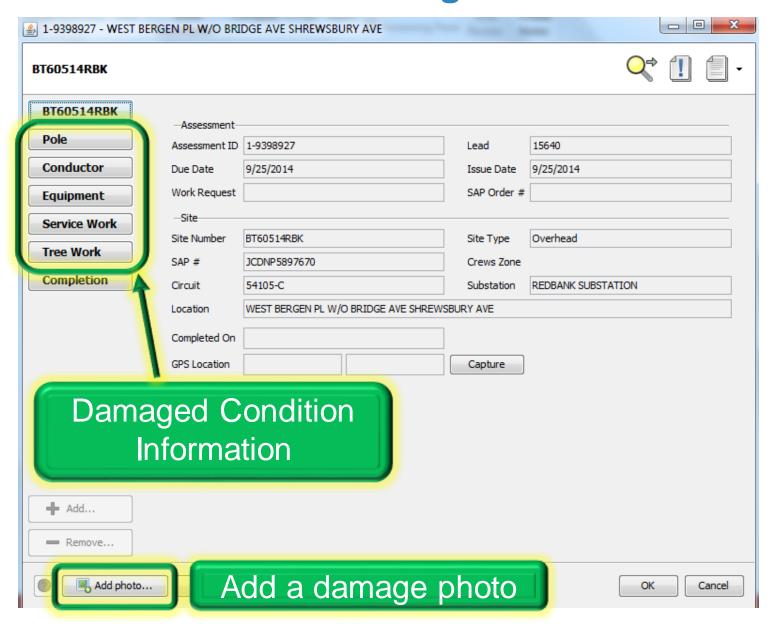

crew needs, basic inventory, free form comments, and the attachment of two photos.







Inventory of damage can be easily documented and pictures taken to assist system operators with the restoration process





Damage information can be viewed by the dispatcher.







Mapping- After a Disaster

#### Ike, Irene, Sandy, ???



#### 2008 Storm Hurricane Ike

#### **Print Collected**





#### **TOUGHPAD FZ-G1 Spec. Highlights**



- Light Weight
- Rugged
- High Memory Capacity and Fast Processing Speed
- Built-in Camera
- Mobile Communication GPS, WiFi,4G LTE, Bluetooth
- Long Battery Life

#### Damage Assessment Circuit Map





**Damage Assessment Not Completed** 



Damage Assessment Completed - No Issue



Damage Assessment Completed - Repair Needed

#### **Damage Assessment Form**



#### **Damage Assessment Form**



#### What to DO?



#### Why Damage Assessment?



#### The Damage Dashboard?



#### Dashboard by Circuit



# 

### Thank You

Richard Koch

FirstEnergy

Office (330) 384-5912

kochr@firstenergycorp.com

## Questions Answers