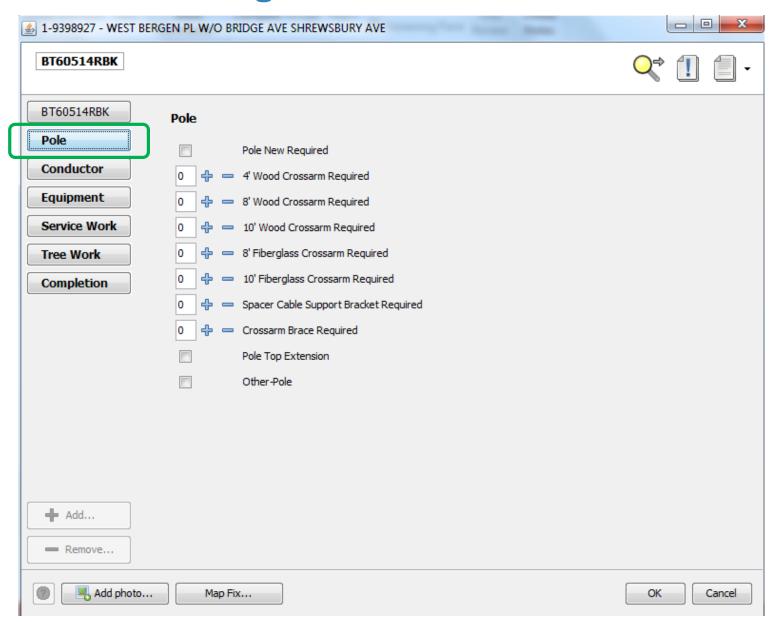

orm comments, and the attachment of two photos.







Inventory of damage can be easily documented and pictures taken to assist system operators with the restoration process





Damage information can be viewed by the dispatcher.







Mapping- After a Disaster

#### Ike, Irene, Sandy, ???



#### 2008 Storm Hurricane Ike

#### **Print Collected**





#### **TOUGHPAD FZ-G1 Spec. Highlights**



- Light Weight
- Rugged
- High Memory Capacity and Fast Processing Speed
- Built-in Camera
- Mobile Communication GPS, WiFi,4G LTE, Bluetooth
- Long Battery Life

#### Damage Assessment Circuit Map





**Damage Assessment Not Completed** 



Damage Assessment Completed - No Issue



Damage Assessment Completed - Repair Needed

#### **Damage Assessment Form**



#### **Damage Assessment Form**



#### What to DO?



#### Why Damage Assessment?



#### The Damage Dashboard?



#### Dashboard by Circuit



# 

### Thank You

Richard Koch

FirstEnergy

Office (330) 384-5912

kochr@firstenergycorp.com

## Questions Answers