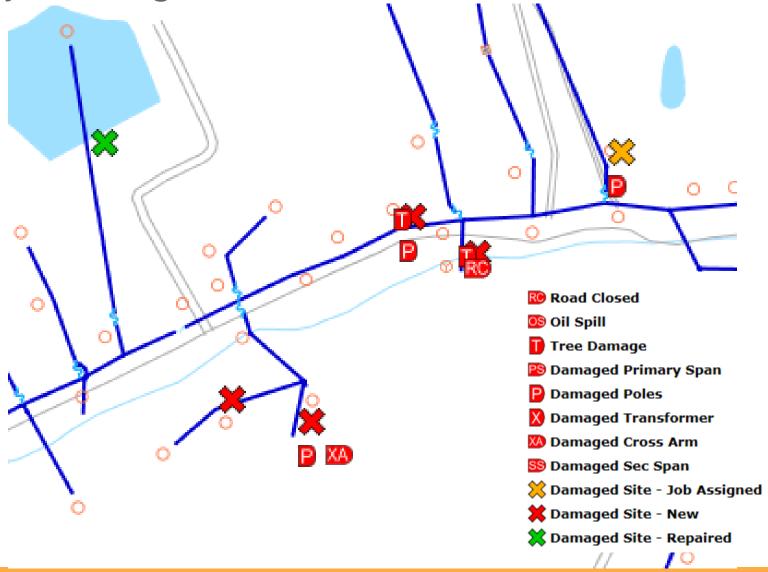

#### Damage Assessment Circuit Map

**Damage Assessment Not Completed** 

Damage Assessment Completed - No Issue

Damage Assessment Completed - Repair Needed