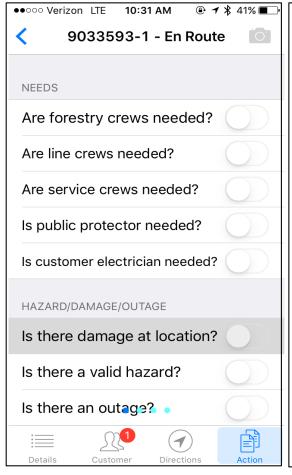

#### Overview of the Hazard Responder Mobile Application

The Hazard Responder Mobile Application Tool is a new mobile application that a Hazard Responder can use to work PowerOn Hazard orders using an iPhone.

Responders can easily see customer remarks, Order call information, and get directions

The four action panels allow for recording of crew needs, basic inventory, free form comments, and the attachment of two photos.

Inventory of damage can be easily documented and pictures taken to assist system operators with the restoration process

Damage information can be viewed by the dispatcher.

Mapping- After a Disaster