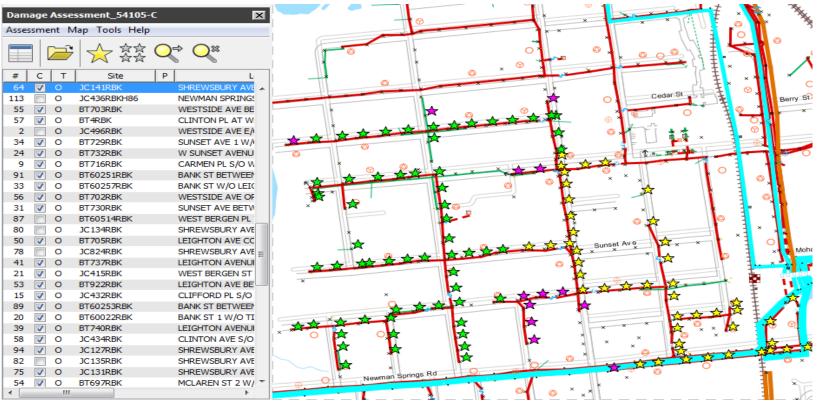

#### Damage Assessment Circuit Map

**Damage Assessment Not Completed** 

Damage Assessment Completed - No Issue

Damage Assessment Completed - Repair Needed

#### Dashboard by Circuit