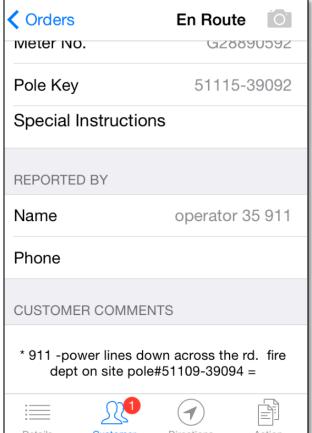

#### Overview of the Hazard Responder Mobile Application

The Hazard Responder Mobile Application Tool is a new mobile application that a Hazard Responder can use to work PowerOn Hazard orders using an iPhone.

Responders can easily see customer remarks, Order call information, and get directions

The four action panels allow for recording of crew needs, basic inventory, free form comments, and the attachment of two photos.

Inventory of damage can be easily documented and pictures taken to assist system operators with the restoration process

Damage information can be viewed by the dispatcher.

Mapping- After a Disaster