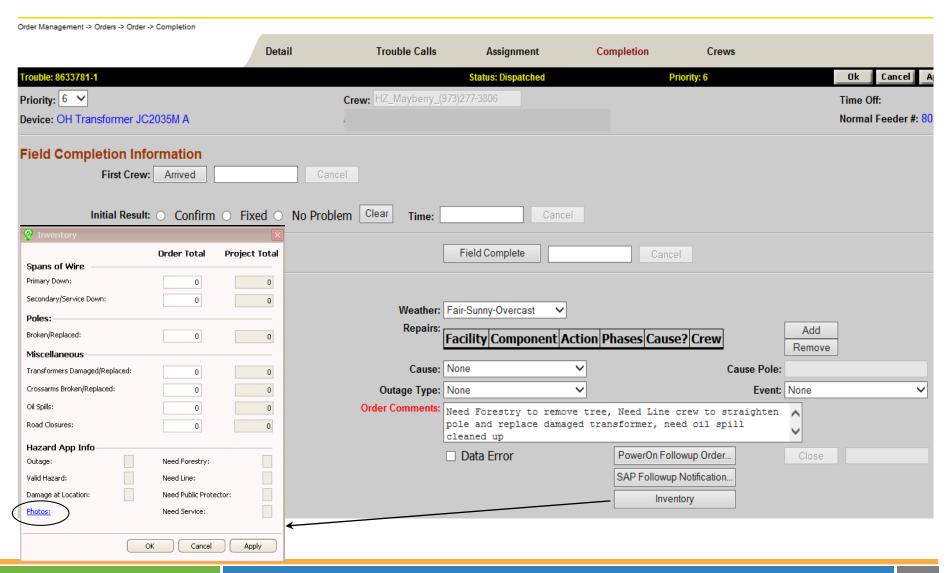

#### Overview of the Hazard Responder Mobile Application

The Hazard Responder Mobile Application Tool is a new mobile application that a Hazard Responder can use to work PowerOn Hazard orders using an iPhone.

Responders can easily see customer remarks, Order call information, and get directions

The four action panels allow for recording of crew needs, basic inventory, free form comments, and the attachment of two photos.

Inventory of damage can be easily documented and pictures taken to assist system operators with the restoration process

Damage information can be viewed by the dispatcher.

Mapping- After a Disaster