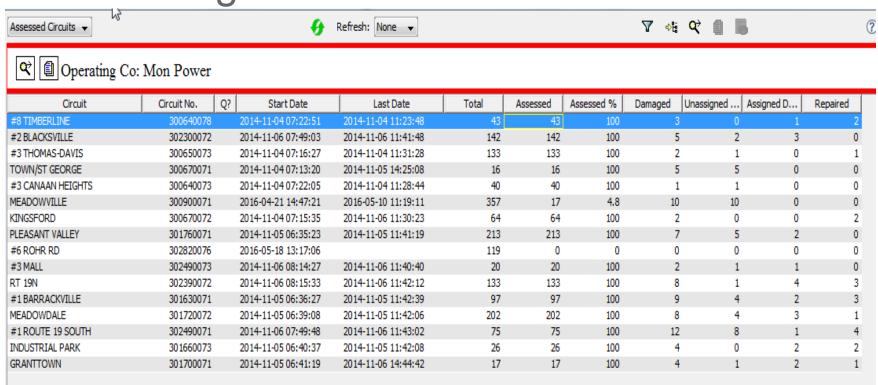

easily documented and pictures taken to assist system operators with the restoration process





Damage information can be viewed by the dispatcher.







Mapping- After a Disaster

#### Ike, Irene, Sandy, ???



#### 2008 Storm Hurricane Ike

#### **Print Collected**





#### **TOUGHPAD FZ-G1 Spec. Highlights**



- Light Weight
- Rugged
- High Memory Capacity and Fast Processing Speed
- Built-in Camera
- Mobile Communication GPS, WiFi,4G LTE, Bluetooth
- Long Battery Life

#### Damage Assessment Circuit Map





**Damage Assessment Not Completed** 



Damage Assessment Completed - No Issue



Damage Assessment Completed - Repair Needed

#### **Damage Assessment Form**



#### **Damage Assessment Form**



#### What to DO?



#### Why Damage Assessment?



#### The Damage Dashboard?



#### Dashboard by Circuit



# 

### Thank You

Richard Koch

FirstEnergy

Office (330) 384-5912

kochr@firstenergycorp.com

## Questions Answers