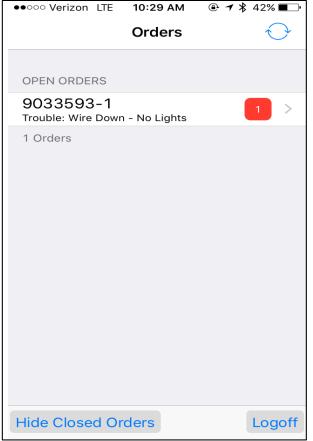

#### Overview of the Hazard Responder Mobile Application

The Hazard Responder Mobile Application Tool is a new mobile application that a Hazard Responder can use to work PowerOn Hazard orders using an iPhone.

Responders can easily see customer remarks, Order call information, and get directions

The four action panels allow for recording of crew needs, basic inventory, free form comments, and the attachment of two photos.

Inventory of damage can be easily documented and pictures taken to assist system operators with the restoration process

Damage information can be viewed by the dispatcher.

Mapping- After a Disaster