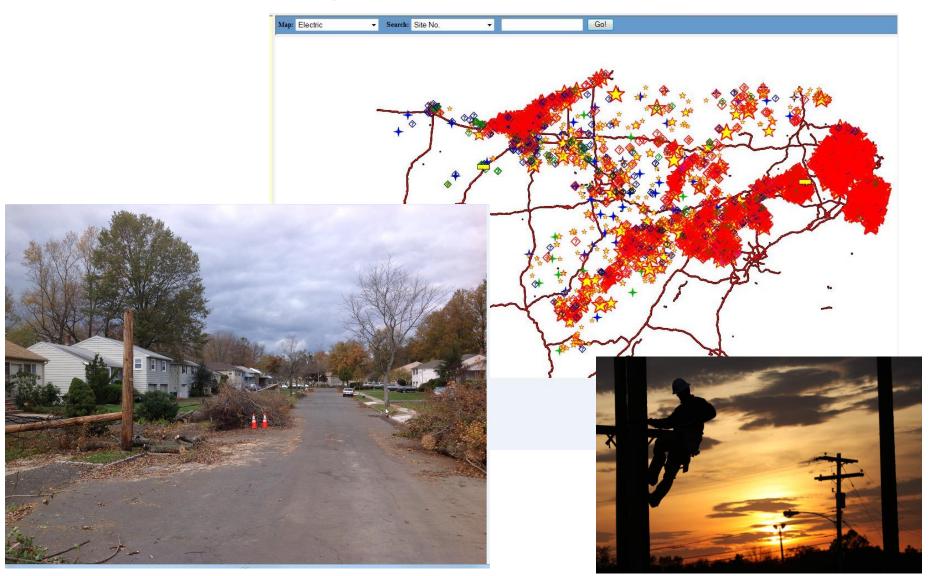

essment Applications



12/8/2016

#### FEU Storm Process Transformation....

#### **Manual Process**















#### Overview of the Hazard Responder Mobile Application

The Hazard Responder Mobile Application Tool is a new mobile application that a Hazard Responder can use to work PowerOn Hazard orders using an iPhone.



Responders can easily see customer remarks, Order call information, and get directions







The four action panels allow for recording of crew needs, basic inventory, free form comments, and the attachment of two photos.







Inventory of damage can be easily documented and pictures taken to assist system operators with the restoration process





Damage information can be viewed by the dispatcher.







Mapping- After a Disaster

#### Ike, Irene, Sandy, ???



#### 2008 Storm Hurricane Ike

#### **Print Collected**





#### **TOUGHPAD FZ-G1 Spec. Highlights**



- Light Weight
- Rugged
- High Memory Capacity and Fast Processing Speed
- Built-in Camera
- Mobile Communication GPS, WiFi,4G LTE, Bluetooth
- Long Battery Life

#### Damage Assessment Circuit Map





**Damage Assessment Not Completed** 



Damage Assessment Completed - No Issue



Damage Assessment Completed - Repair Needed

#### **Damage Assessment Form**



#### **Damage Assessment Form**



#### What to DO?



#### Why Damage Assessment?



#### The Damage Dashboard?



#### Dashboard by Circuit



# 

### Thank You

Richard Koch

FirstEnergy

Office (330) 384-5912

kochr@firstenergycorp.com

## Questions Answers