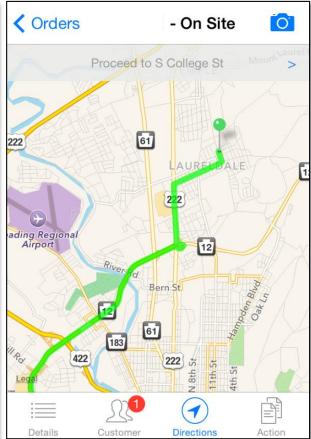

#### Overview of the Hazard Responder Mobile Application

The Hazard Responder Mobile Application Tool is a new mobile application that a Hazard Responder can use to work PowerOn Hazard orders using an iPhone.

Responders can easily see customer remarks, Order call information, and get directions

The four action panels allow for recording of crew needs, basic inventory, free form comments, and the attachment of two photos.

Inventory of damage can be easily documented and pictures taken to assist system operators with the restoration process

Damage information can be viewed by the dispatcher.

Mapping- After a Disaster