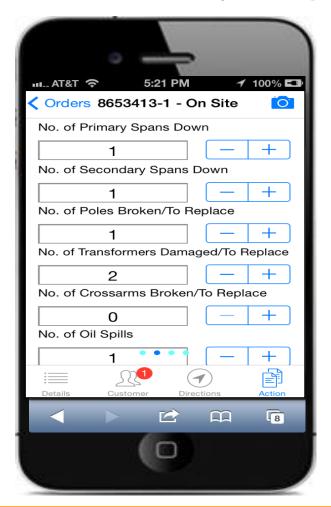

## FirstEnergy Utilities GIS: Hazard and Damage Assessment Applications



12/8/2016

#### FEU Storm Process Transformation....

#### **Manual Process**















#### Overview of the Hazard Responder Mobile Application

The Hazard Responder Mobile Application Tool is a new mobile application that a Hazard Responder can use to work PowerOn Hazard orders using an iPhone.



Responders can easily see customer remarks, Order call information, and get directions







The four action panels allow for recording of crew needs, basic inventory, free form comments, and the attachment of two photos.







Inventory of damage can be easily documented and pictures taken to assist system operators with the restoration process





Damage information can be viewed by the dispatcher.







Mapping- After a Disaster

#### Ike, Irene, Sandy, ???



#### 2008 Storm Hurricane Ike

#### **Print Collected**





#### **TOUGHPAD FZ-G1 Spec. Highlights**



- Light Weight
- Rugged
- High Memory Capacity and Fast Processing Speed
- Built-in Camera
- Mobile Communication GPS, WiFi,4G LTE, Bluetooth
- Long Battery Life

#### Damage Assessment Circuit Map





**Damage Assessment Not Completed** 



Damage Assessment Completed - No Issue



Damage Assessment Completed - Repair Needed

#### **Damage Assessment Form**



#### **Damage Assessment Form**



#### What to DO?



#### Why Damage Assessment?



#### The Damage Dashboard?



#### Dashboard by Circuit



# 

### Thank You

Richard Koch

FirstEnergy

Office (330) 384-5