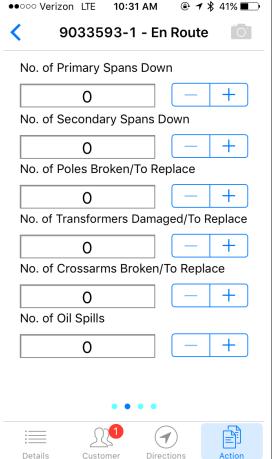

Responders can easily see customer remarks, Order call information, and get directions

The four action panels allow for recording of crew needs, basic inventory, free form comments, and the attachment of two photos.

Inventory of damage can be easily documented and pictures taken to assist system operators with the restoration process

Damage information can be viewed by the dispatcher.

Mapping- After a Disaster

#### **Damage Assessment Form**